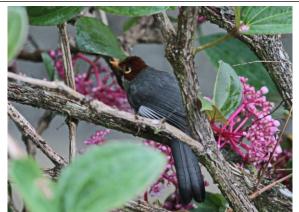

Some of the birds the group saw at Sepilok included; Raffles's & Chestnut-breasted Malkhoa, Moustached Hawk-Cuckoo, Bushy-crested Hornbill, Rufus Piculet, Buffnecked, Grey & Buff, White-bellied & Orange-backed Woodpecker, Blue-crowned Hanging Parrot, Black-headed Pitta (endemic, unfortunately only heard well), Black Magpie & Little Spiderhunter,