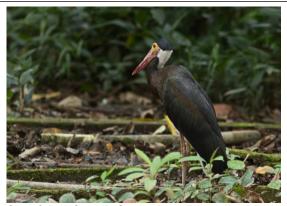

Lower Kinabatangan River. Roberts Jungelcamp is by the river about 15 km west of

Sukau. When we had lunch there on the day we arrived, a Storm's Stork suddenly came flying and landed in the garden of the lodge. Robert explained that he had rescued the bird from some local people a few years ago. When the bird regained the ability to fly it took off, but it often came back after breeding season. This day was the first time he'd seen it for a very long time. The following days the bird brought one or even two of it's friends to the garden.