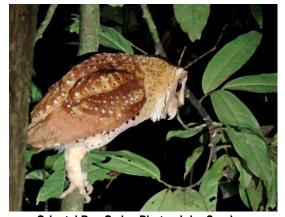

Oriental Bay Owl. Photo: John Sandve

There were quite a few Proboscius Monkeys this year.

Included in the list of birds below are some observations done by Jan, Karin & Bengt L in or around Kota Kinabalu, most noteworthy are 2 Oriental Plovers (very rare) together with a flock of about 50-60 Pacific Golden Plovers at Likas Wetlands, a few km north of city-center as well as 2 Christmas Island Frigatebirds just outside the city.