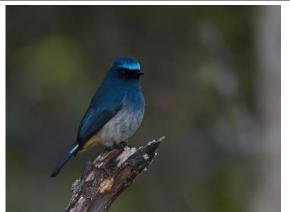

Just behind that "powerstation" starts a trail going all the way down to HQ. Good!

The Indigo Flycatcher is an endemic of Greater Sunda - Borneo, Java & Sumatra -

Black-sided Flowerpecker can only be seen on Borneo often higher up in the hills.