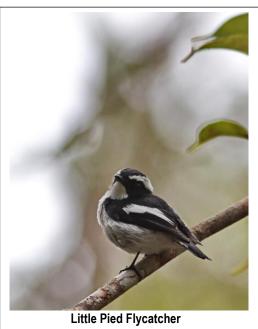

This Crested Serpant Eagle was sitting in Robert's garden one day.

Female Malaysian Blue Flycatcher