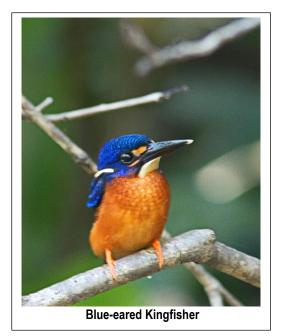

Some of the birds we recorded during our visit were; Large Green Pigeon, Lesser Adjutant Storm's Stork, Bat Hawk, Besra, Lesser & Grey-headed Fish-Eagle, Jerdon's Baza, Wallace's Hawk-Eagle, Bay Owl, Brown Wood-Owl, Buffy Fish-Owl, Slaty & White-bellied Woodpecker, Oriental Dwarf Kingfisher, White-fronted (Bornean) Falconet, Black-headed Pitta, Scarlet, Diard's & Red-naped Trogon (heard only), Black & Red, Black & Yellow & Banded Broadbill, Maroon-breasted Philentoma, White-crowned Shama, Bornean Ground-Cuckoo (heard only), Large Frogmouth, Bornean & Malaysian Blue Flycatcher. Not bad for a two day visit.