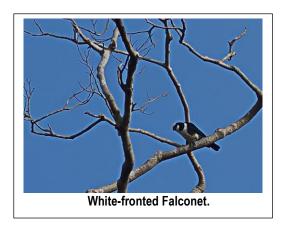

Some of the birds we recorded during our visit were; Large Green Pigeon, Lesser Adjutant Storm's Stork, Bat Hawk, Besra, Lesser & Grey-headed Fish-Eagle, Jerdon's Baza, Wallace's Hawk-Eagle, Bay Owl, Brown Wood-Owl, Buffy Fish-Owl, Slaty & White-bellied Woodpecker, Oriental Dwarf Kingfisher, White-fronted (Bornean) Falconet, Black-headed Pitta, Scarlet, Diard's & Red-naped Trogon (heard only), Black & Red, Black & Yellow & Banded Broadbill, Maroon-breasted Philentoma, White-crowned Shama, Bornean Ground-Cuckoo (heard only), Large Frogmouth, Bornean & Malaysian Blue Flycatcher. Not bad for a two day visit.

| A.I                                                  | 1/1/                                   | <b>N4</b> 17                           | •            | 17:      |
|------------------------------------------------------|----------------------------------------|----------------------------------------|--------------|----------|
| Name                                                 | KK                                     | Mt.K                                   | Sep          | Kın      |
| Silver-rumped Needletail<br>Glossy Swiftlet          | ······································ | ······································ | X            | ······   |
| Black-nest Swiftlet                                  | <b>X</b>                               | <b>\</b>                               | <b>\</b>     | <b>X</b> |
| Himalayan Swiftlet                                   |                                        | y                                      |              | ٨        |
| Edible-nest Swiftlet                                 | X                                      | Л                                      | X            | <b>X</b> |
| Mossy.nest Swiftlet                                  |                                        |                                        |              | Х        |
| House Swift                                          | X                                      |                                        | X            |          |
| CUCKOOS:.                                            |                                        |                                        |              |          |
| Bornean Ground Cuckoo E                              |                                        |                                        |              | H2       |
| Greater Coucal                                       | X                                      | X                                      | X            | X        |
| Lesser Coucal                                        |                                        |                                        |              |          |
| Raffle's Malkoha                                     |                                        |                                        |              |          |
| Chestnut-breasted Malhoha                            |                                        |                                        |              |          |
| Chestnut-winged Cuckoo                               |                                        |                                        |              |          |
| Violet Cuckoo                                        |                                        |                                        |              |          |
| Banded Bay Cuckoo                                    |                                        |                                        |              |          |
| Plaintive Cuckoo                                     |                                        |                                        |              |          |
| Drongo CuckooLarge Hawk Cuckoo                       |                                        | ······································ | •••••        | Х        |
| Mustached Cuckoo                                     |                                        | <b>\</b>                               | ············ | v        |
| Indian Cuckoo                                        |                                        |                                        | <b>.</b>     | Л        |
| Oriental Cuckoo                                      |                                        |                                        |              |          |
| CRAKES, HERONS, EGRETS                               | S & STC                                | RKS:                                   |              |          |
| White-breasted Waterhen                              | X                                      |                                        | X            | X        |
| Lesser Adjutant                                      |                                        |                                        |              | X4       |
| Storm's Stork                                        |                                        |                                        |              | X5       |
| Yellow Bittern                                       |                                        |                                        |              | X        |
| Striated Heron                                       |                                        |                                        |              |          |
| Black-crowned Night-Heron                            |                                        |                                        |              | Х        |
| Cattle Heron                                         |                                        |                                        |              |          |
| Grey Heron                                           | X                                      |                                        |              |          |
| Purple Heron                                         |                                        |                                        |              |          |
| Great Egret                                          | X                                      |                                        |              | X        |
| Intermediate Egret                                   | X                                      |                                        | X            | X        |
| Little Egret                                         | X                                      |                                        | X            | Х        |
| SHOREBIRDS, WADERS:<br>Christmas Island Frigate bird | ٧a                                     |                                        |              |          |
| Oriental Darter                                      | ۸Z                                     |                                        |              | v        |
| Pacific Golden Plover                                | <b>X</b>                               |                                        |              | ٨        |
| Oriental Ployer                                      | X                                      |                                        |              |          |
| Oriental PloverCommon Sandpiper                      | X2                                     |                                        | X            | X        |
| Whiskered Tern                                       | X                                      |                                        |              | ХХ       |
| Greater Crested Tern                                 |                                        |                                        |              |          |
| Brown-headed Gull                                    |                                        |                                        |              |          |
| RAPTORS:                                             |                                        |                                        |              |          |
| Jerdon's Baza                                        |                                        |                                        |              |          |
| Bat Hawk                                             |                                        |                                        |              | Х        |
| Wallace's Hawk-Eagle                                 |                                        |                                        |              |          |
| Crested Gooshawk                                     |                                        |                                        |              |          |
| Besra                                                |                                        |                                        |              |          |
| White-bellied Sea-Eagle                              |                                        |                                        |              |          |
| Lesser Fish-Eagle                                    |                                        |                                        |              | Х<br>V   |
| Grey-headed Fish-Eagle<br>Osprey                     | ······································ |                                        |              | ٨        |
| Peregrine Falcon                                     | Υ                                      |                                        |              | Υ        |
| White-fronted Falconet E                             |                                        |                                        |              | X        |
| OWLS:                                                |                                        |                                        |              |          |
| Oriental Bay Owl                                     |                                        |                                        |              | X        |
| Brown Bobook                                         |                                        |                                        |              |          |
| Brown Wood Owl                                       |                                        |                                        |              |          |
| Buffy Fish Owl                                       |                                        |                                        |              |          |
| TROGONS:                                             |                                        |                                        |              |          |
| Scarlet-rumped Trogon                                |                                        |                                        |              |          |
| Diard's Trogon                                       |                                        |                                        |              | X        |
| Red-naped Trogon                                     |                                        |                                        |              | X        |
|                                                      |                                        |                                        |              |          |