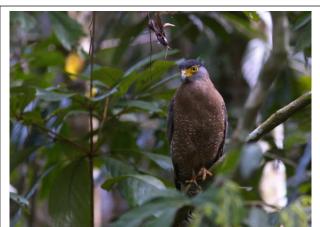

This Crested Serpant Eagle was sitting in Robert's garden one day.

Female Malaysian Blue Flycatcher