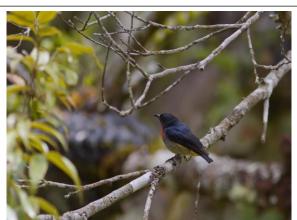

This Crested Serpant Eagle was sitting in Robert's garden one day.

Female Malaysian Blue Flycatcher