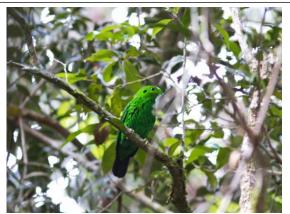

It is a bit of a gamble to visit the Rainforest discovery center. When there are many fruiting trees around, well, then birding can be fantastic here, walking on the board-walk with the tree-tops all around you. There are Broadbills and Trogons sitting around you. Rhinoceros Hornbills (or if you are lucky, Helmeted) fly in to feed. Flycatchers, Sunbirds, Babblers, Dwarf Kingfishers...you name it...and the star itself often show up then; Bornean Bristlehead. Sometimes Orangutans come by from the nearby rehabilitation center.