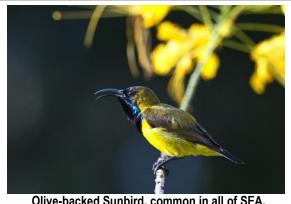

Olive-backed Sunbird, common in all of SEA.

Sepilok; We only spent one afternoon on the board-walk and one morning on the trails beneath, before Robert came to pick us up for further transport to his lodge.