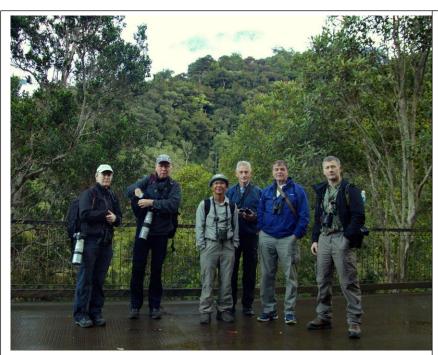

(This is part of a trip report that also brought us to Java & Sumatra, covering the Greater Sunda Islands)

Bengt Legnell/Orientbirding who also arranged the trip and wrote this report.

From left: Karin Lundqvist, Jan Wendeby, Alim,our excellent guide on Mt. Kinabalu who works as a superviser for the NP there. John Sandve, Bengt Sjöman & Thomas Carlsson.