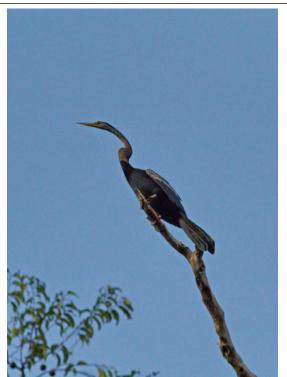

This 12-15 year old male Orangutan sat quietly feeding on some leaves when we saw him by the river side. It was the only one we encountered during our visit.

The Swedish name for Oriental Darter is "Ormhals Fågel" – Snake-necked Bird -. It looked a bit odd to see them swimming close to the boat with only the head and half of the neck sticking up above water.