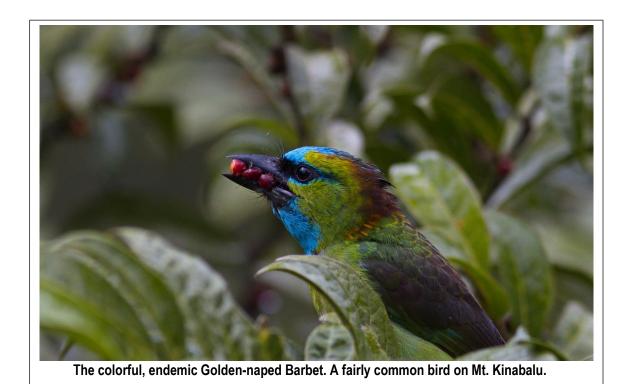

Other observations during our visit to this spectacular mountain (over 4000m) and the beautiful forest beneath includes; Red-breasted(heard only)& Crimson-headed Partridge Checker-throated & Maroon Woodpecker, Golden-naped Barbet, Bornean Whistler, Bornean Tree-pie, Common & Bornean Green Magpie (in the same flock of Green-pies, not uncommon when not breeding, according to our knowledgeable guide. They look quite