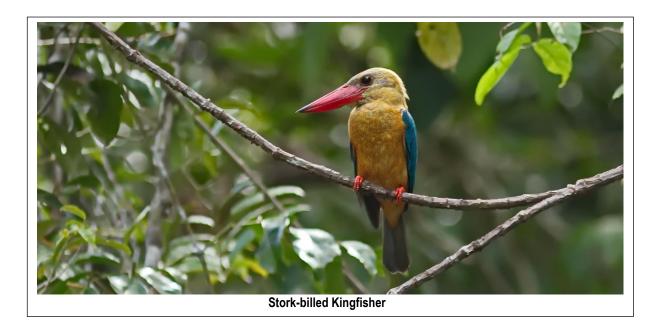

It is a bit of a gamble to visit the Rainforest discovery center. When there are many fruiting trees around, well, then birding can be fantastic here, walking on the board-walk with the tree-tops all around you. There are Broadbills and Trogons sitting around you. Rhinoceros Hornbills (or if you are lucky, Helmeted) fly in to feed. Flycatchers, Sunbirds, Babblers, Dwarf Kingfishers...you name it...and the star itself often show up then; Bornean Bristlehead. Sometimes Orangutans come by from the nearby rehabilitation center.