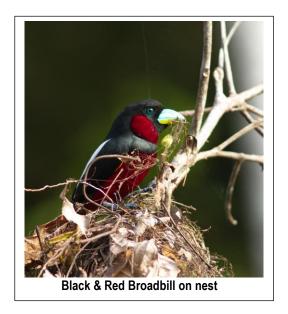

During our stay at Robert's Jungelcamp we made one morning cruise and another in the afternoon in 2 of his motorized canoes. Lunch and afternoon personal time in-between.

It is a very special feeling to sit quietly in one of those boats, engine off, and just effortlessly glide with the current along one of the narrow river-tributaries. The thick, green jungle, just a couple of meters away on both sides, slowly pass by and only sounds of birds like the Black-and-red Broadbill calling or the beautiful, melodic song of a White-crowned Shama can be heard. Time stands still. It could be 2015 AD...or it could be 2015 BC...

Red& Black Broadbill build these amazing nests.
They look like a lump of dried leaves at the end of a long, sometimes 1-2 m, extremely thin vine that hangs vertically from a tree-branch, often over water

We saw a lot of them along Kinabatangan.

Both photos by John Sandve

Orangutans can't swim and it is impossible for them to cross this big river. Therefore, two populations are present. One on the south side & one on the north side of Kinabatangan. Scientists claim that genetically these two populations have been separated for 1000:s of years. Now rangers try to connect populations by fastening wires, so they can cross the narrow tributaries. They don't like to venture out into the palmoil plantations but want to stay put in the rainforest!