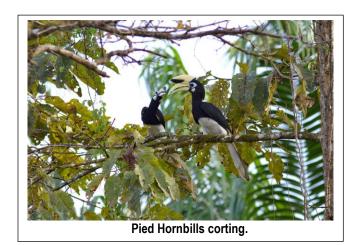

|                                        |              |          |
| Scarlet-rumped Trogon                                |                                        |                                        |              |          |
| Diard's Trogon                                       |                                        |                                        |              | X        |
| Red-naped Trogon                                     |                                        |                                        |              | X        |
|                                                      |                                        |                                        |              |          |



This Crested Serpant Eagle was sitting in Robert's garden one day.



Female Malaysian Blue Flycatcher

## HORNBILLS:

| Rhinoceros Hornbill                                                                                                                                                                                                                                                                                                                                                                                                                      |