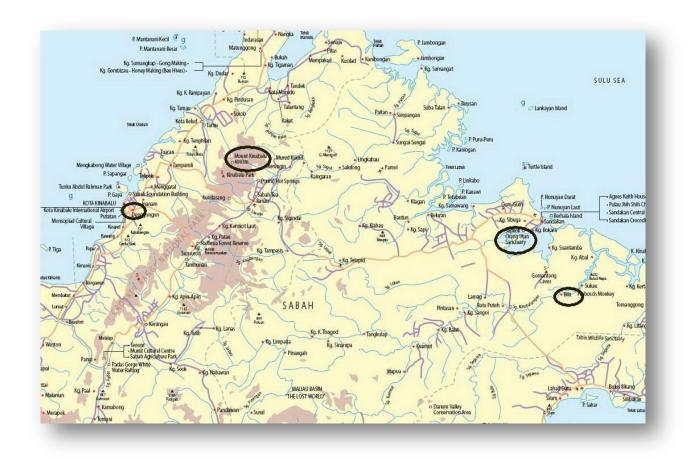

## Sabah, Borneo, March 03 – 10, 2015.

Participants:Bengt Sjöman, John Sandve, Jan Wendeby, Karin Lundqvist, Thomas Carlson,

**Itinerary**: Jan, Karin and Bengt L spent 2 days in Kota Kinabalu ahead of the rest. 2 full days & one morning on Mt. Kinabalu, one afternoon & one morning at Sepilok Rain-Forest center, 2 full days & two halfdays on Kinabatangan River.

We first arranged to have a guide called Jason Reyes, or Horukuru, as our guide on the mountain. 2 days B4 we should meet, he raised the agreed price, then, w/o noticing us he didn't even show up!!! Brrr!! **Logistics:** On <u>Kinabalu</u> we stayed at Fairy Garden Resort, about 1 km outside the park-gate, a little over \$25/night for a twin-share and a fantastic view over the valley from the balcony. When needed, the park can arrange transport – even from the resort – to, f.ex., the "powerstation" by the end of the park road.

There are buss & taxi/minivan services from Kota Kinabalu to the Park, as well as from the park on to Sandakarn (close to Sepilok), the intersection to Sukau (lower Kinabatangan river) and on to Lahad Datu (starting point to Danum or Tabin)

In <u>Sepilok</u> we stayed at Sepilok B&B for a little over US\$25/night twin share. This place is only a few hundred meters from the famous boardwalk at the Rainforest discovery center.

<u>Lower Kinabatangan River.</u> Here we stayed – full board – at Robert Chong's Jungle Camp. It is not cheap, 4 nights, 5 days, 7 boat trips (morning-lunch/rest-afternoon & one night trip) and one car-ride to Gomantong cave, good food, ok accommodations, good bird-guiding & a fun team there...a little over US\$500 each. Then he picked us up at the B&B in Sepilok and drow us to the airport in Sandakarn as well.