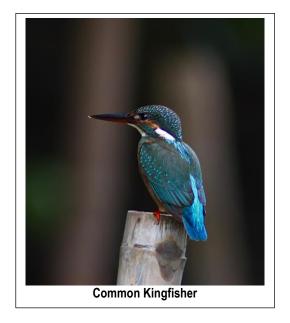

Some of the birds we recorded during our visit were; Large Green Pigeon, Lesser Adjutant Storm's Stork, Bat Hawk, Besra, Lesser & Grey-headed Fish-Eagle, Jerdon's Baza, Wallace's Hawk-Eagle, Bay Owl, Brown Wood-Owl, Buffy Fish-Owl, Slaty & White-bellied Woodpecker, Oriental Dwarf Kingfisher, White-fronted (Bornean) Falconet, Black-headed Pitta, Scarlet, Diard's & Red-naped Trogon (heard only), Black & Red, Black & Yellow & Banded Broadbill, Maroon-breasted Philentoma, White-crowned Shama, Bornean Ground-Cuckoo (heard only), Large Frogmouth, Bornean & Malaysian Blue Flycatcher. Not bad for a two day visit.