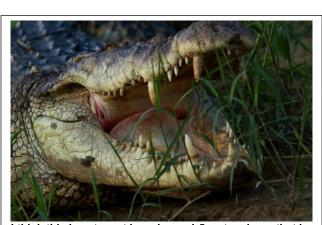

I think this beast must have been 4-5 meters long, that is about 700 - 1000kg of muscle and power! It was laying on a sandbank as our canoe passed by...did hardly care we got up close – maybe he was hoping we would get even closer, like, checking his teeth! – Saltwater or Estuarine Crocodile.