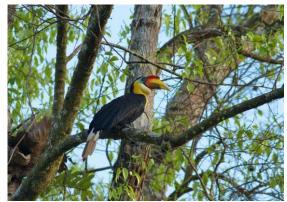

There were not a whole lot of Hornbills along the river this time. We saw 5 of 8 species. This is a Wrinkeled Hornbill.

One of the 3 Storm's Storks that paid a daily visit to Robert's garden. Robert knew not how to tell their sex – maybe stronger bill-coloration on the male?