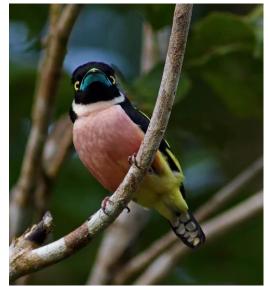

Guess why this family of birds are called Broadbills?! There are 11 different species in Asia.

This is a Black & Yellow Broadbill.

Birding along Kinabatangan River is great...just sitting in a boat, following the current or slowly let the electrical engine silently propel the boat forward, just taking in all the sounds and sights along the river...