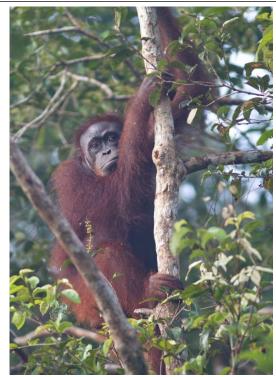

This 12-15 year old male Orangutan sat quietly feeding on some leaves when we saw him by the river side. It was the only one we encountered during our visit.

The Swedish name for Oriental Darter is "Ormhals Fågel" – Snake-necked Bird -. It looked a bit odd to see them swimming close to the boat with only the head and half of the neck sticking up above water.