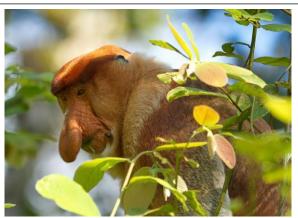

We saw a lot of them along Kinabatangan.

Both photos by John Sandve

Orangutans can't swim and it is impossible for them to cross this big river. Therefore, two populations are present. One on the south side & one on the north side of Kinabatangan. Scientists claim that genetically these two populations have been separated for 1000:s of years. Now rangers try to connect populations by fastening wires, so they can cross the narrow tributaries. They don't like to venture out into the palmoil plantations but want to stay put in the rainforest!

Oriental Bay Owl. Photo: John Sandve

There were quite a few Proboscius Monkeys this year.

Included in the list of birds below are some observations done by Jan, Karin & Bengt L in or around Kota Kinabalu, most noteworthy are 2 Oriental Plovers (very rare) together with a flock of about 50-60 Pacific Golden Plovers at Likas Wetlands, a few km north of city-center as well as 2 Christmas Island Frigatebirds just outside the city.