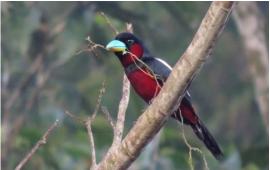

Guess why this family of birds are called Broadbills?! There are 11 different species in Asia.

This is a Black & Yellow Broadbill.

Birding along Kinabatangan River is great...just sitting in a boat, following the current or slowly let the electrical engine silently propel the boat forward, just taking in all the sounds and sights along the river...