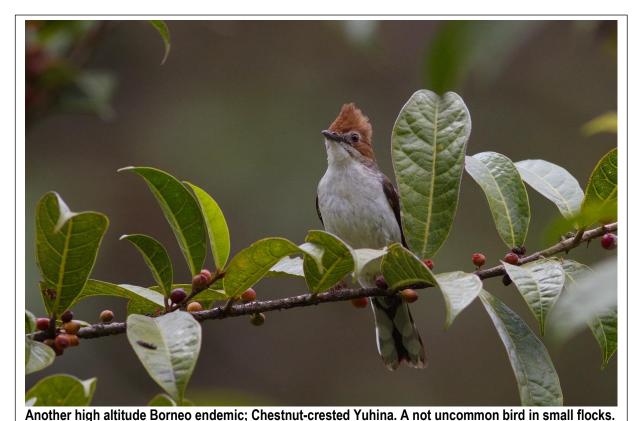

One of the high-lights during the visit to Mt.Kinabalu was our encounter with Whiteheads Broadbill, well, there were at least 3 or maybe 4 of these endemic north Borneo specialties!

There are a few "splits" on Borneo as well. This one is split from Spectacled Laughing-Thrush of Mainland Malaysia. The one on Borneo is called Chestnuthooded...it has a broken eye-ring, so not "spectacled"